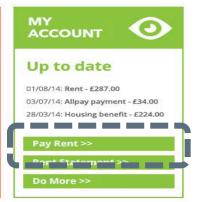

#### £512.00 in arrears

01/08/14: Rent - £287.00

63/07/14: Alipay payment - £34,00 28/03/14: Housing benefit - £224.00

Pay Rent >>

#### £512.00 in arrears

01/08/14: Rent - £287.00 03/07/14: Allpay payment - £34.00 28/03/14: Housing benefit - £224.00

Pay Rent >>

Rent Statement >>

Do More >>

### Up to date

01/08/14: Rent - £287.00

03/07/14: Allpay payment - £34.00 28/03/14: Housing benefit - £224.00

Pay Rent >>

Rent Statement >>

Do More >>