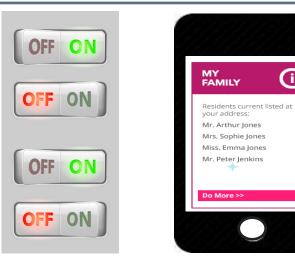

Residents current listed at your address:

Mr. Arthur Jones

Mrs. Sophie Jones Miss. Emma Jones Mr. Peter Jenkins

Do Mare >>

# MY FAMILY

Residents current listed at your address:

Mr. Arthur Jones Mrs. Sophie Jones Miss. Emma Jones Mr. Peter Jenkins

Do More >>