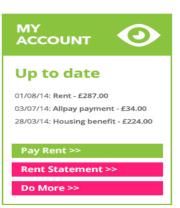

#### MY ACCOUNT

### Up to date

01/08/14: Rent - £287.00

03/07/14: Allpay payment - £34.00 28/03/14: Housing benefit - £224.00

Pay Rent >>

Rent Statement >>

Do More >>

#### Up to date

01/08/14: Rent - £287.00

03/07/14: Allpay payment - £34.00 28/03/14: Housing benefit - £224.00

Pay Rent >>

Rent Statement >>

Do More >>