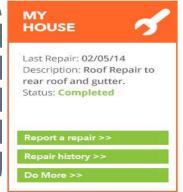

# HOUSE

Last Repair: 02/05/14 Description: Roof Repair to rear roof and gutter.

Status: Completed

# MY HOUSE

Last Repair: 02/05/14
Description: Roof Repair to rear roof and gutter.
Status: Completed

Report a repair >>

Repair history >>

Do More >>