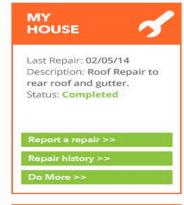

# HOUSE

Last Repair: 02/05/14 Description: Roof Repair to rear roof and gutter.

Status: Completed

# MY HOUSE

Last Repair: 02/05/14
Description: Roof Repair to rear roof and gutter.
Status: Completed

Report a repair >>

Repair history >>

Do More >>

#### MY HOUSE

Last Repair: 02/05/14
Description: Roof Repair to rear roof and gutter.
Status: Completed

Report a repair >>

Repair history >>

Do More >>

#### MY HOUSE

Status: Completed

Report a repair >>

Repair history >>

Do More >>

#### MY HOUSE

Last Repair: 02/05/14
Description: Roof Repair to rear roof and gutter.
Status: Completed

Report a repair >:

Repair history >>

Do More >>