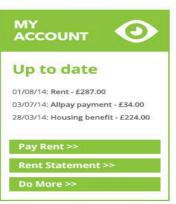

### Up to date

01/08/14: Rent - £287.00

03/07/14: Allpay payment - £34.00 28/03/14: Housing benefit - £224.00

Pay Rent >>

Rent Statement >>

Do More >>

#### £512.00 in arrears

01/08/14: Rent - £287.00

63/07/14: Alipay payment - £34,00 28/03/14: Housing benefit - £224.00

Pay Rent >>

#### £512.00 in arrears

01/08/14: Rent - £287.00

03/07/14: Allpay payment - £34.00 28/03/14: Housing benefit - £224.00

Pay Rent >>

Rent Statement >>

Do More >>

#### Up to date

01/08/14: Rent - £287.00

03/07/14: Allpay payment - £34.00 28/03/14: Housing benefit - £224.00

Pay Rent >>

Rent Statement >>

Do More >>