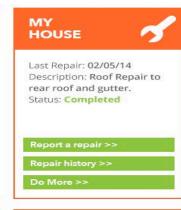

# HOUSE

Last Repair: 02/05/14 Description: Roof Repair to rear roof and gutter.

Status: Completed

# MY HOUSE

Last Repair: 02/05/14
Description: Roof Repair to rear roof and gutter.
Status: Completed

Report a repair >>

Repair history >>

Do More >>