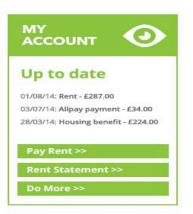

#### £512.00 in arrears

01/08/14: Rent - £287.00

63/07/14: Alipay payment - £34,00 28/03/14: Housing benefit - £224.00

Pay Rent >>

#### £512.00 in arrears

01/08/14: Rent - £287.00

03/07/14: Allpay payment - £34.00 28/03/14: Housing benefit - £224.00

Pay Rent >>

Rent Statement >>

Do More >>

### Up to date

01/08/14: Rent - £287.00

03/07/14: Allpay payment - £34.00 28/03/14: Housing benefit - £224.00

Pay Rent >>

Rent Statement >>

Do More >>

#### Up to date

01/08/14: Rent - £287.00

03/07/14: Allpay payment - £34.00 28/03/14: Housing benefit - £224.00

Pay Rent >>

Rent Statement >>

Do More >>