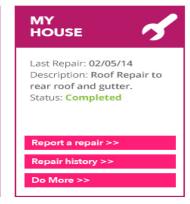

#### MY HOUSE

Last Repair: 02/05/14
Description: Roof Repair to rear roof and gutter.
Status: Completed

Report a repair >>

Repair history >>

Do More >>

#### MY HOUSE

Last Repair: 02/05/14
Description: Roof Repair to rear roof and gutter.
Status: Completed

Report a repair >:

Repair history >>

Do More >>