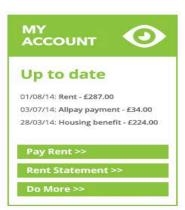

### Up to date

01/08/14: Rent - £287.00

03/07/14: Allpay payment - £34.00 28/03/14: Housing benefit - £224.00

Pay Rent >>

Rent Statement >>

Do More >>

#### Up to date

01/08/14: Rent - £287.00

03/07/14: Allpay payment - £34.00 28/03/14: Housing benefit - £224.00

Pay Rent >>

Rent Statement >>

Do More >>