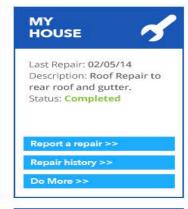

# HOUSE

Last Repair: 02/05/14 Description: Roof Repair to rear roof and gutter.

Status: Completed

# MY HOUSE

Last Repair: 02/05/14
Description: Roof Repair to rear roof and gutter.
Status: Completed

Report a repair >>

Repair history >>

Do More >>