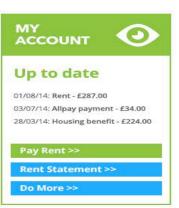

### Up to date

01/08/14: Rent - £287.00

03/07/14: Allpay payment - £34.00 28/03/14: Housing benefit - £224.00

Pay Rent >>

Rent Statement >>

Do More >>

#### Up to date

01/08/14: Rent - £287.00

03/07/14: Allpay payment - £34.00 28/03/14: Housing benefit - £224.00

Pay Rent >>

Rent Statement >>

Do More >>