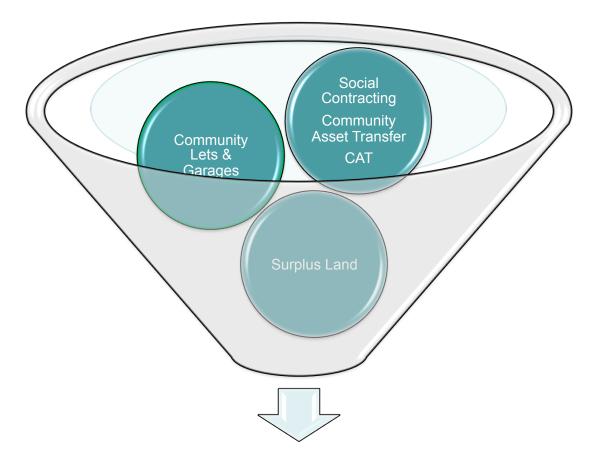

### Corporate Objective Fostering Vibrant Communities Continuum of Social Investment

The Housing Executives' Continuum of Social Investment