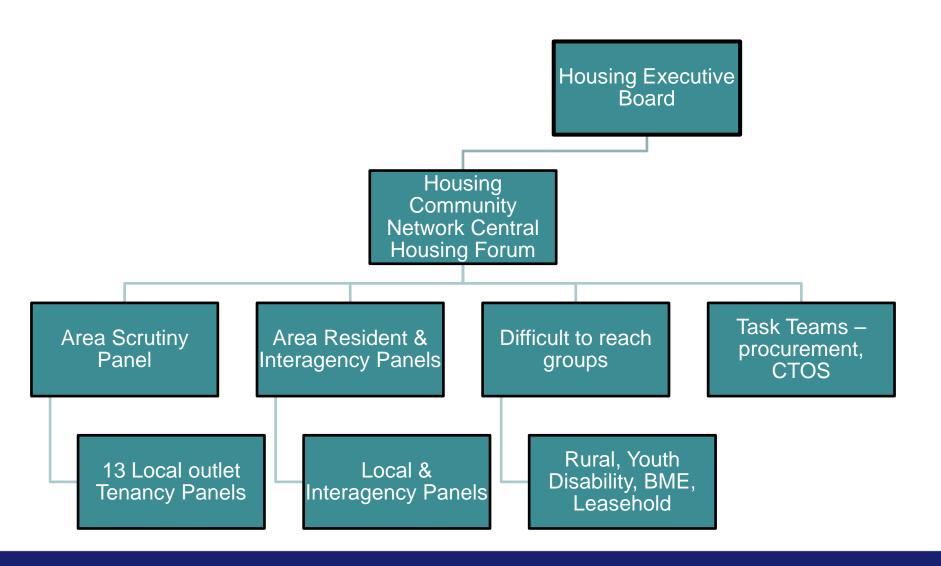

#### How residents influence what we do

Our Social Investment

**Framework** 

Community Involvement Strategy

Community
Safety
Strategy

Community Cohesion Strategy Social Enterprise Strategy