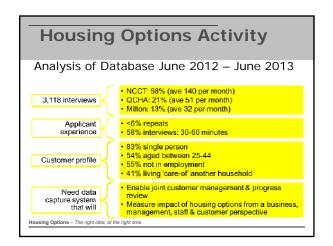

# Why Housing Options - why we're involved?

- ■8,400 homeless applications 2012/13
- •circ 9,000 lets in 2012/13 32% lets 2012/13 to Homeless Households
- New housing applications demand on wider RSL network but no Common Housing access point - 68 RSLs operating in City
- •Continued pressure on social housing stock and sustaining tenancies
- •Financial pressures & welfare reform, revised Homelessness Policy -Revisions to Priority Need
- ■Scottish Social Housing Charter RSLs required to report 2014