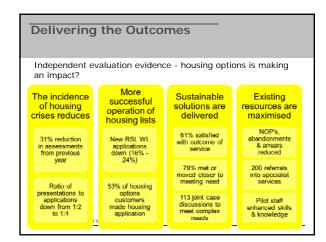

# Why Housing Options - why we're involved?

- ■8,400 homeless applications 2012/13
- •circ 9,000 lets in 2012/13 32% lets 2012/13 to Homeless Households
- New housing applications demand on wider RSL network but no Common Housing access point - 68 RSLs operating in City
- •Continued pressure on social housing stock and sustaining tenancies
- •Financial pressures & welfare reform, revised Homelessness Policy -Revisions to Priority Need
- ■Scottish Social Housing Charter RSLs required to report 2014