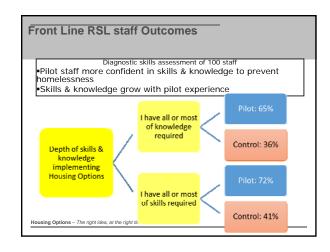

force in Scottish Housing













- •45,000 social rented homes
- •236 Mid Market Rent (to grow to 2,500)
- •232 Market Rent (to grow to 850)
- •24,500 factored homes
- •300 commercial shops
- Specialist care provider

# Why Housing Options - why we're involved?

- ■8,400 homeless applications 2012/13
- •circ 9,000 lets in 2012/13 32% lets 2012/13 to Homeless Households
- New housing applications demand on wider RSL network but no Common Housing access point - 68 RSLs operating in City
- •Continued pressure on social housing stock and sustaining tenancies
- •Financial pressures & welfare reform, revised Homelessness Policy -Revisions to Priority Need
- ■Scottish Social Housing Charter RSLs required to report 2014

Housing Options - The right idea, at the right time



























# What are we doing now?

## Planning for roll out elements:

- Services for the Customer including Options and wrap around supports
- Support for the project including support for the project team, ICT and Governance
- Resourcing
- Geography

Housing Options – The right idea, at the right time

# Housing Options Video Mousing Options - The right idea, at the right time 21

### **Contact details**

Contact details:

Catherine Wilkie Housing options Manager Wheatley House 25 Cochrane Street G1 1HL 0141-274-5664

catherine.wilkie@wheatley-group.com

Housing Options – The right idea, at the right time

22