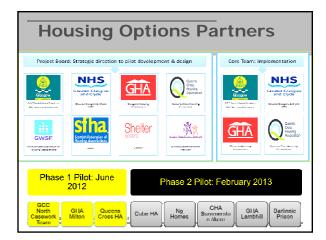

# Why Housing Options - why we're involved?

- ■8,400 homeless applications 2012/13
- •circ 9,000 lets in 2012/13 32% lets 2012/13 to Homeless Households
- New housing applications demand on wider RSL network but no Common Housing access point - 68 RSLs operating in City
- •Continued pressure on social housing stock and sustaining tenancies
- •Financial pressures & welfare reform, revised Homelessness Policy -Revisions to Priority Need
- ■Scottish Social Housing Charter RSLs required to report 2014