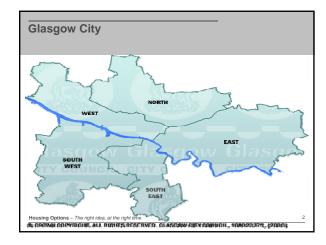

### Tenure Profile

Glasgow City has a slightly different stock profile compared with Scotland.

2008 stock profile:

- 50% owner-occupation
- 38% in social renting
- 12% in private renting.

The overall trend between 2001 and 2008 in Glasgow City was away from social renting towards the private sector, with a 7% shift from social renting to the private sector 25%