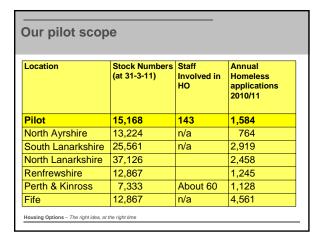

# Why Housing Options - why we're involved?

- ■8,400 homeless applications 2012/13
- •circ 9,000 lets in 2012/13 32% lets 2012/13 to Homeless Households
- New housing applications demand on wider RSL network but no Common Housing access point - 68 RSLs operating in City
- •Continued pressure on social housing stock and sustaining tenancies
- •Financial pressures & welfare reform, revised Homelessness Policy -Revisions to Priority Need
- ■Scottish Social Housing Charter RSLs required to report 2014