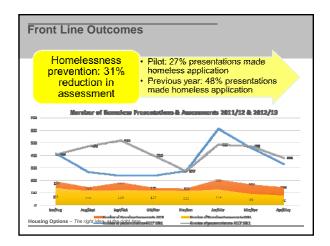

w force in Scottish Housing













- •45,000 social rented homes
- •236 Mid Market Rent (to grow to 2,500)
- •232 Market Rent (to grow to 850)
- •24,500 factored homes
- •300 commercial shops
- Specialist care provider

# Why Housing Options - why we're involved?

- ■8,400 homeless applications 2012/13
- •circ 9,000 lets in 2012/13 32% lets 2012/13 to Homeless Households
- New housing applications demand on wider RSL network but no Common Housing access point - 68 RSLs operating in City
- •Continued pressure on social housing stock and sustaining tenancies
- •Financial pressures & welfare reform, revised Homelessness Policy -Revisions to Priority Need
- ■Scottish Social Housing Charter RSLs required to report 2014

Housing Options - The right idea, at the right time



























# What are we doing now?

## Planning for roll out elements:

- Services for the Customer including Options and wrap around supports
- Support for the project including support for the project team, ICT and Governance
- Resourcing
- Geography

Housing Options – The right idea, at the right time

# Housing Options Video Mousing Options - The right idea, at the right time 21

### **Contact details**

Contact details:

Catherine Wilkie Housing options Manager Wheatley House 25 Cochrane Street G1 1HL 0141-274-5664

catherine.wilkie@wheatley-group.com

Housing Options – The right idea, at the right time

22