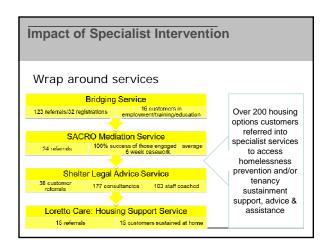

rce in Scottish Housing













- •45,000 social rented homes
- •236 Mid Market Rent (to grow to 2,500)
- •232 Market Rent (to grow to 850)
- •24,500 factored homes
- •300 commercial shops
- Specialist care provider

# Why Housing Options - why we're involved?

- ■8,400 homeless applications 2012/13
- •circ 9,000 lets in 2012/13 32% lets 2012/13 to Homeless Households
- New housing applications demand on wider RSL network but no Common Housing access point - 68 RSLs operating in City
- •Continued pressure on social housing stock and sustaining tenancies
- •Financial pressures & welfare reform, revised Homelessness Policy -Revisions to Priority Need
- ■Scottish Social Housing Charter RSLs required to report 2014

Housing Options - The right idea, at the right time



























# What are we doing now?

## Planning for roll out elements:

- Services for the Customer including Options and wrap around supports
- Support for the project including support for the project team, ICT and Governance
- Resourcing
- Geography

Housing Options – The right idea, at the right time

# Housing Options Video Mousing Options - The right idea, at the right time 21

### **Contact details**

Contact details:

Catherine Wilkie Housing options Manager Wheatley House 25 Cochrane Street G1 1HL 0141-274-5664

catherine.wilkie@wheatley-group.com

Housing Options – The right idea, at the right time

22